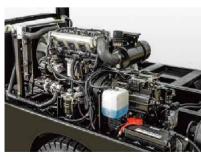

#### Reliability

- / The quality of the engine is reliable, and there are a variety of power options available.
- / The quality of the hydraulic gearbox and torque converter is reliable and stable, with the advantages of good reliability and low impact noise.

Hydraulic gearbox

Engine

greatly improve work efficiency.

Doors are opened on both sides of the hood for easy inspection and maintenance. Double air filters are adopted, and air is taken in from the outside of the hood, which can effectively protect the normal operation of the engine.