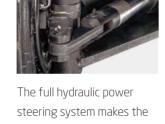

steering easy and the steering bridge has sufficient strength.

The cab is designed with front and rear sliding doors, making it easier to get on and off in narrow passages.

1117

The driver's cab has a clear view and advanced ergonomics greatly improves the operating comfort.