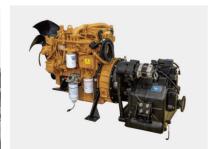

#### Reliability

- / The quality of the engine is reliable, and there are a variety of power options available.
- / The quality of the hydraulic gearbox and torque converter is reliable and stable, with the advantages of good reliability and low impact noise.

Hydraulic gearbox

Engine

greatly improve work efficiency.