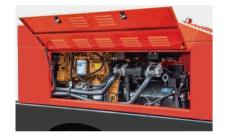

Doors are opened on both sides of the hood for easy inspection and maintenance. Double air filters are adopted, and air is taken in from the outside of the hood, which can effectively protect the normal operation of the engine.