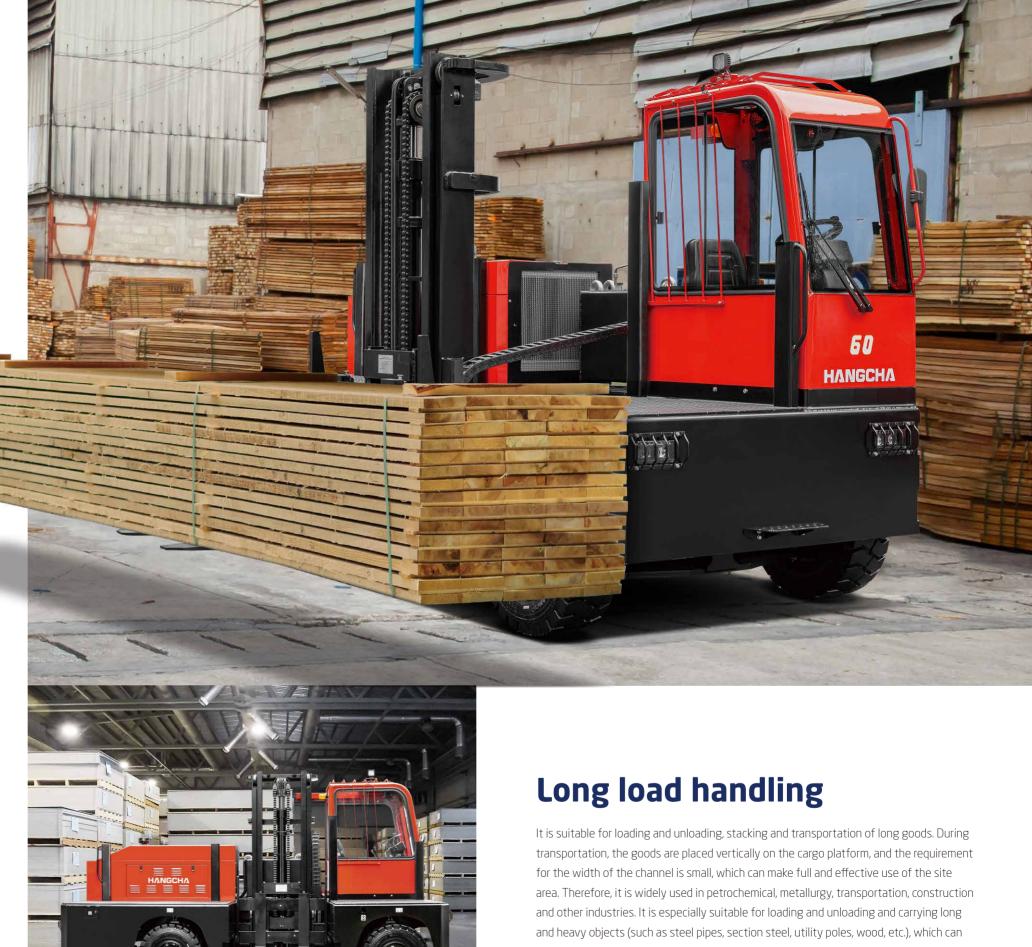

## **Features**

The 2021 3-6 ton internal combustion side forklift is an upgraded product based on the old type of internal combustion side forklift that Hangcha adopts advanced technology and combines years of experience in R&D and production of side forks.

#### Comfort and convenience

- / The design of the whole vehicle conforms to the principle of ergonomics, and the operation is comfortable.
- / It adopts the internationally accepted non-supporting leg design, with simple structure, easy operation and high work efficiency.
- / Both the cargo platform and the fork of the frame can be tilted, which is convenient for users to use.