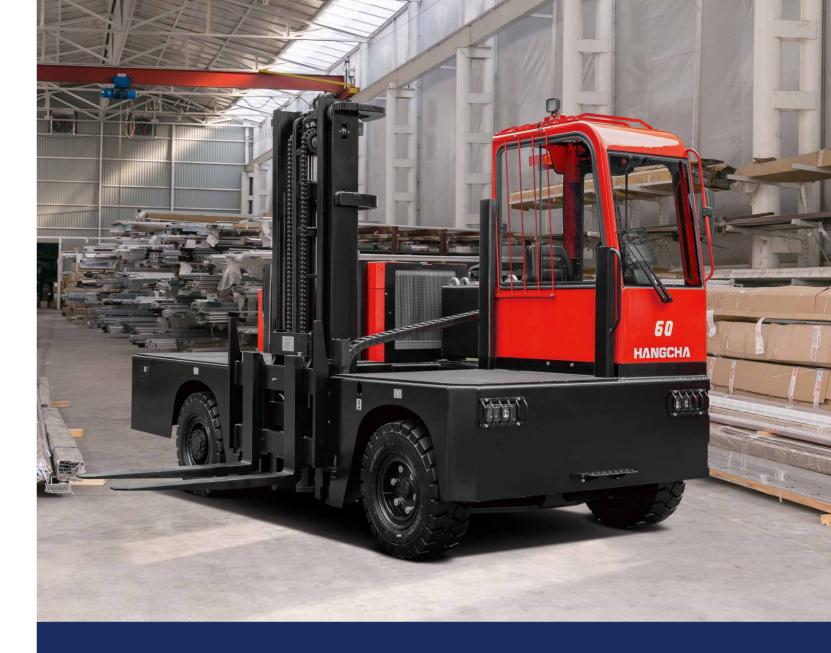

### Sideloader Forklift

with capacities of 3,000 to 6,000kg

# Sideloader Forklift

The side forklift is a special type of industrial vehicle. The main difference between it and the general counterbalanced front forklift is that the working device of the side fork is installed on the side of the vehicle body. In addition to being able to lift and tilt, it can also extend and Income.

### Exterior

/ The machine adopts the current international popular large arc, streamlined appearance design, beautiful and generous.