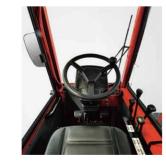

steering easy and the steering bridge has sufficient strength.

The cab is designed with front and rear sliding doors, making it easier to get on and off in narrow passages.

1117

The driver's cab has a clear view and advanced ergonomics greatly improves the operating comfort.