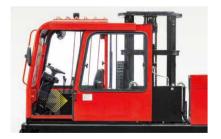

# Sideloader Forklift

The side forklift is a special type of industrial vehicle. The main difference between it and the general counterbalanced front forklift is that the working device of the side fork is installed on the side of the vehicle body. In addition to being able to lift and tilt, it can also extend and Income.

### Exterior

/ The machine adopts the current international popular large arc, streamlined appearance design, beautiful and generous.

steering easy and the steering bridge has sufficient strength.

The cab is designed with front and rear sliding doors, making it easier to get on and off in narrow passages.

1117

The driver's cab has a clear view and advanced ergonomics greatly improves the operating comfort.